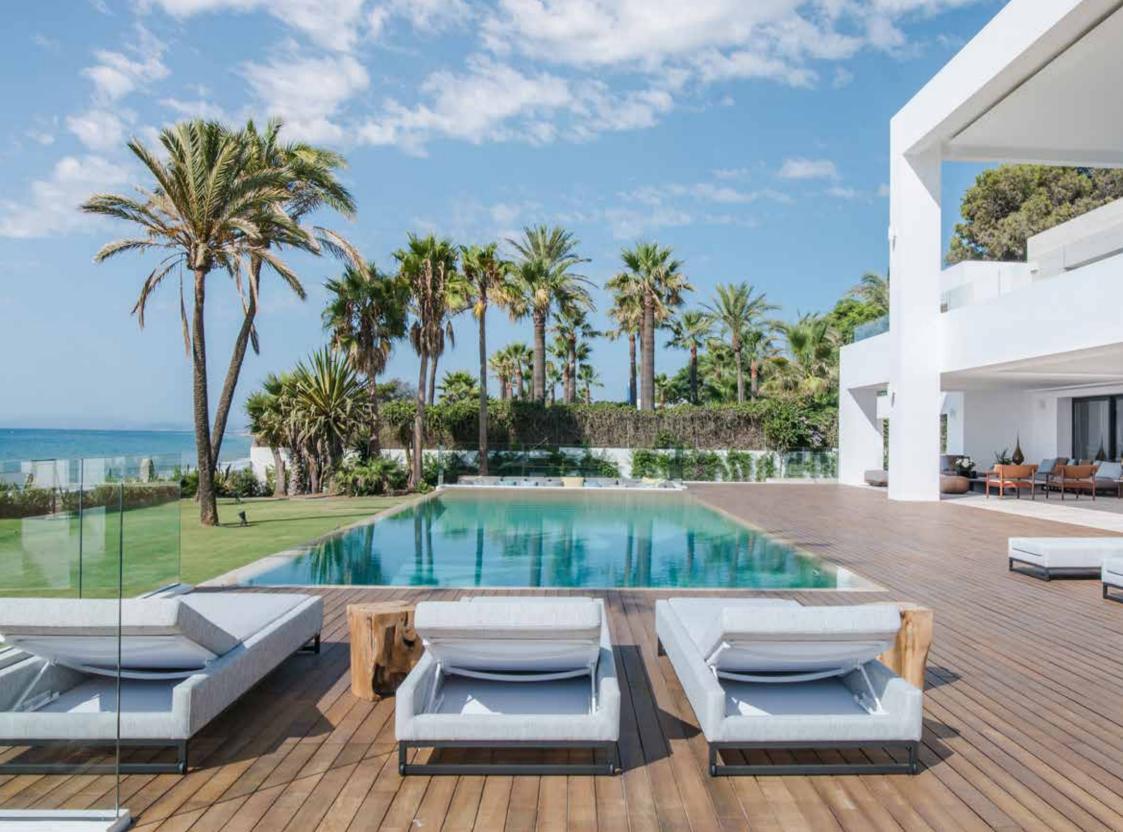

# Luxury beachfront living in Marbella

This incredible villa is now 100% complete including first-class, luxurious furnishings.

When referring to La Perla Blanca, "beachfront" really does mean beachfront. The southern face is 60 metres of direct access to the golden sands of the "New Golden Mile". Just 5 minutes from Puerto Banús, La Perla Blanca enjoys a tranquil setting – a quiet beach away from the crowds of central Marbella with uninterrupted views that stretch the 50 km across the Mediterranean to Morocco.

#### A sanctuary of tropical mature foliage, shielding private beach access.

The lush backdrop of native trees and greenery gives the 4.125 m<sup>2</sup> plot an immediately pleasant ambience. It also acts as a protective barrier, insulating against any sense of the outside world as you enter the exclusive property. The garden to the south of the villa directly neighbours the Mediterranean sea – virtually inhaling the lapping waves and salty aroma.

the 12 bedrooms, socialise in the huge central lobby, kick-back pool-side with direct access to the beach or indulge on the sundeck with rooftop plunge pool. There is a gym and sauna on the first floor with a full glass façade offering panoramic views over the beach and the Mediterranean.

The villas blend interior living areas with exterior social zones that sit in harmony with the garden and beach surrounds.

La Perla Blanca is styled by renowned architects to provide an outstanding family home of exquisite taste, comfort and sophistication. Inspired by a true love of modern architecture this super-villa is located just minutes from Puerto Banús with views across the Mediterranean to Morocco.

La Perla Blanca has been designed to expansive standards of ultimate luxury. But never at the expense of comfort. La Perla Blanca enchants. It applies a clever blend of clear colours, delicate lighting, fine marble, sleek lines and a freedom of Mediterranean views. The many rooms within this exclusive villa have been distributed to ensure the easy flow of light and energy. Internal layouts remain open-plan where possible, channeling focus to the leisure facilities such as the dining suite, large swimming pool, and rooftop sundeck with bar and plunge pool. The large, first-floor gym is uniquely positioned with incredible views across the Mediterranean sea. The beautiful garden with mature trees and tropical plants has a direct connection to the natural dunes and the quiet beach. An indoor pool that marries modern style to classic sensory delights!