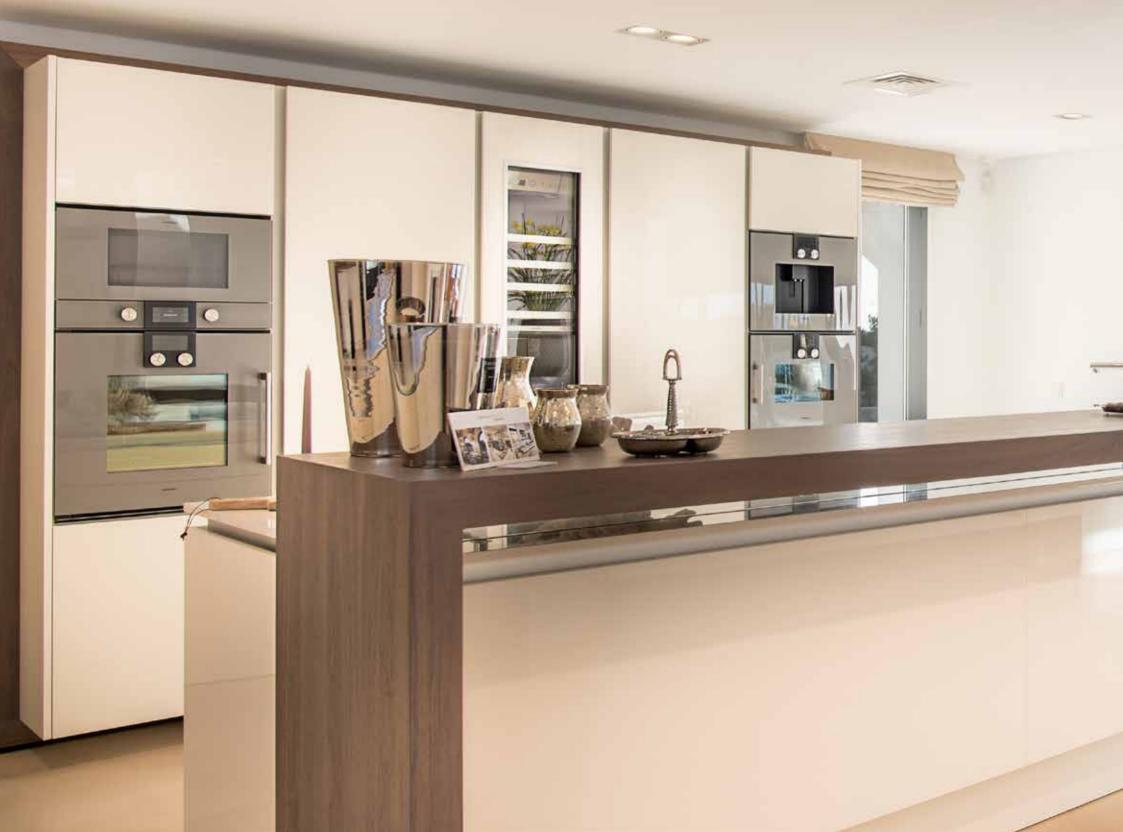

The living space of the villa reflects the demands of wealthy clients who require both intimate personal living areas plus social zones.

Comfort and opulence can be found throughout all of the rooms of the western wing with a living room snug and an impressive master bedroom suite. Whereas the eastern wing provides opportunity for activity and practicalities with the gym (including sauna and steam room) plus large kitchen and service kitchen.