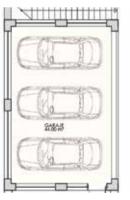

### 463 m<sup>2</sup> Basement · 54 m<sup>2</sup> Staff Suite · 54 m<sup>2</sup> Garage