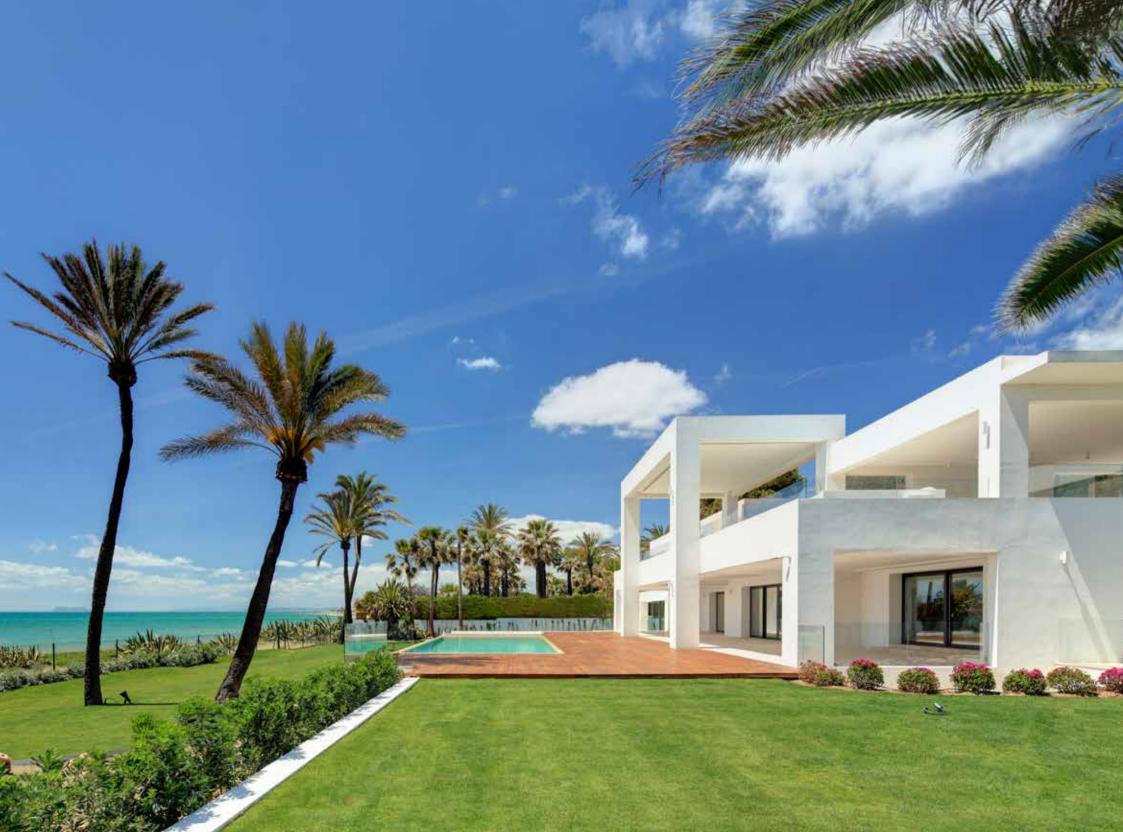

#### A sanctuary of tropical mature foliage, shielding private beach access.

The lush backdrop of native trees and greenery gives the 4.125 m<sup>2</sup> plot an immediately pleasant ambience. It also acts as a protective barrier, insulating against any sense of the outside world as you enter the exclusive property. The garden to the south of the villa directly neighbours the Mediterranean sea – virtually inhaling the lapping waves and salty aroma.

### An exclusive neighbourhood in Marbella-West

To the rear of the estate, there is a fine selection of large villa properties that protect the entrance to La Perla Blanca's small private road, whilst the vast frontage enjoys a wide breath of the Mediterranean. The views are uninterrupted as the sea and sky frame sublime views of the Rock of Gibraltar and the sprawling mountains of Morocco. The beautiful garden with mature trees and tropical plants has a direct connection to the natural dunes and the quiet beach.