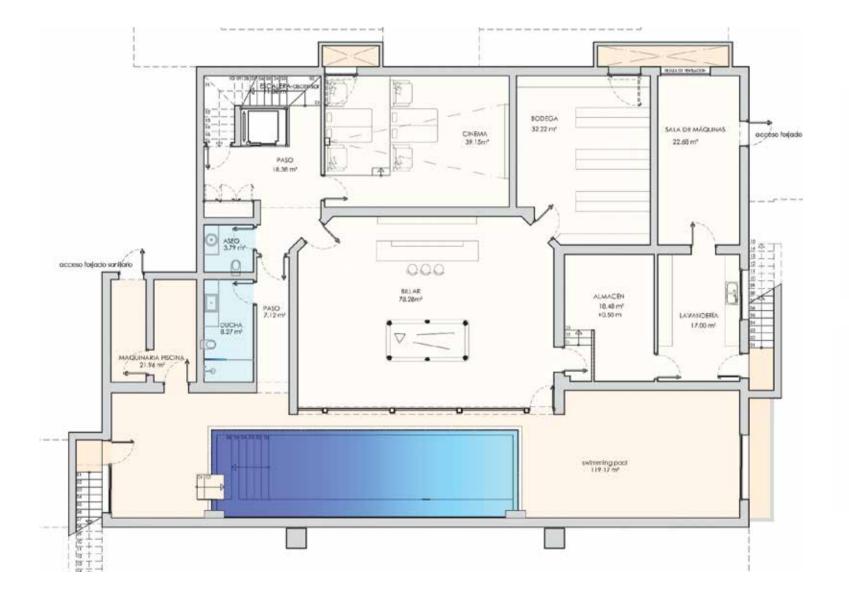

There is an indoor pool that marries modern style to classic sensory delights! Enjoy the tranquil and comfortable heated indoor pool which is located in the basement suite, together with the large cinema, bodega, bar and the games/ entertainment room.

Enjoy the tranquil and comfortable heated indoor pool which is located in the basement suite, together with the large cinema, bodega, bar and the game / entertainment room.

### 463 m<sup>2</sup> Basement · 54 m<sup>2</sup> Staff Suite · 54 m<sup>2</sup> Garage