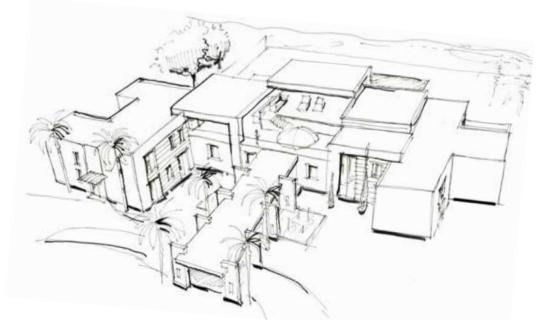

La Perla Blanca has been designed with functionality in mind. The 2.513 m<sup>2</sup> floorplan specifically tackles every requirement of a demanding lifestyle and allocates an area for each purpose.

Villa occupants may equally enjoy the privacy of one of

### 1.122m<sup>2</sup> Ground floor

## 820 m<sup>2</sup> First floor

### 463 m<sup>2</sup> Basement · 54 m<sup>2</sup> Staff Suite · 54 m<sup>2</sup> Garage