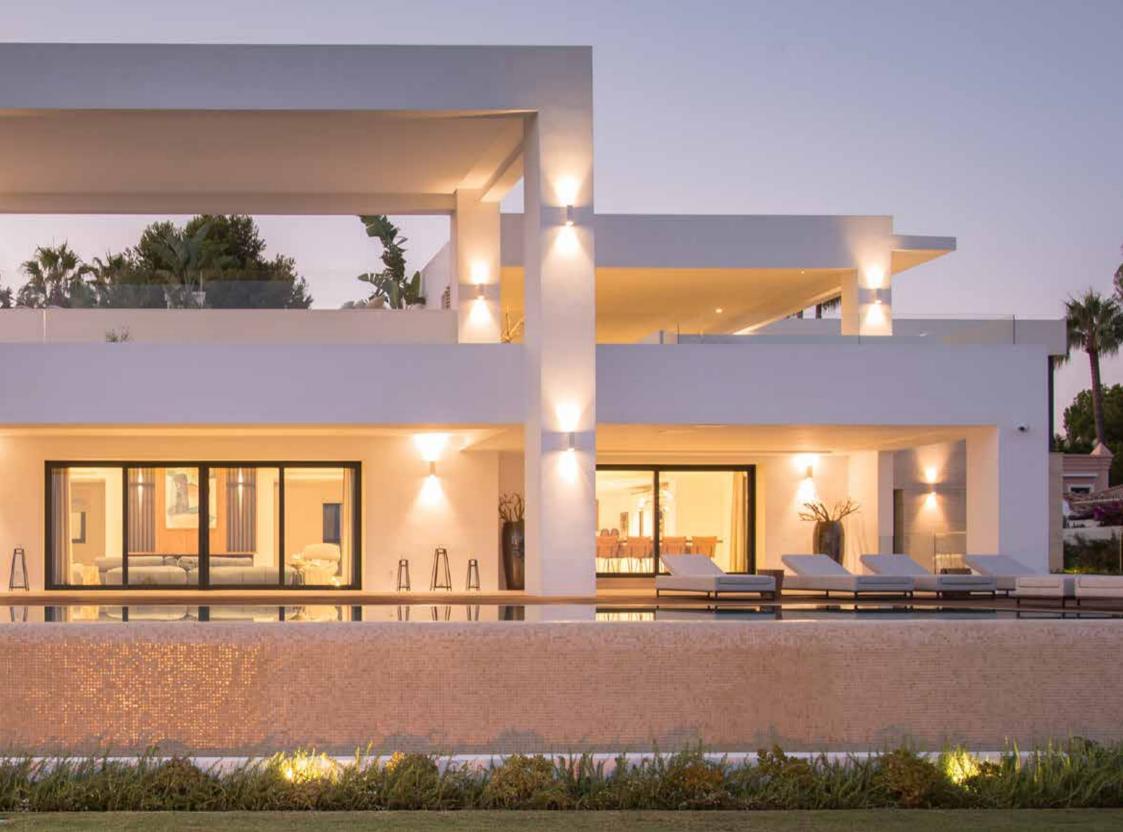

The living space of the villa reflects the demands of wealthy clients who require both intimate personal living areas plus social zones.

Comfort and opulence can be found throughout all of the rooms of the western wing with a living room snug and an impressive master bedroom suite. Whereas the eastern wing provides opportunity for activity and practicalities with the gym (including sauna and steam room) plus large kitchen and service kitchen.

One of the largest beachfront properties across the whole of the Costa del Sol.

The eastern wing of this wondrous property is dedicated to health and fitness. The fully fitted gym and sauna are located on the first floor with all equipment positioned to maximise the panoramic Mediterranean views. There is direct access to the rooftop splash pool and solarium, offering the opportunity to enjoy the Spanish sunshine after a hard work-out.

La Perla Blanca has been designed to expansive standards of ultimate luxury. But never at the expense of comfort. La Perla Blanca enchants. It applies a clever blend of clear colours, delicate lighting, fine marble, sleek lines and a freedom of Mediterranean views. The many rooms within this exclusive villa have been distributed to ensure the easy flow of light and energy. Internal layouts remain open-plan where possible, channeling focus to the leisure facilities such as the dining suite, large swimming pool, and rooftop sundeck with bar and plunge pool. The large, first-floor gym is uniquely positioned with incredible views across the Mediterranean sea. The beautiful garden with mature trees and tropical plants has a direct connection to the natural dunes and the quiet beach. An indoor pool that marries modern style to classic sensory delights!