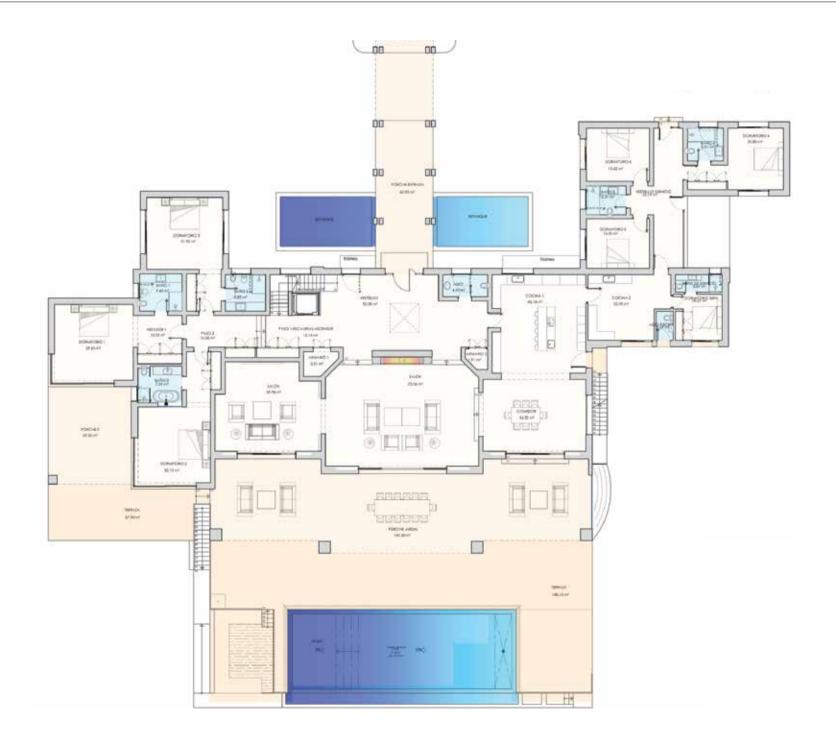

### 1.122m<sup>2</sup> Ground floor

### Features of La Perla Blanca

- 12 Bedrooms & 13 Bathrooms
- Plot 4.125 m<sup>2</sup>
- Total Built area 2.513 m<sup>2</sup>
- Ground floor 1.122 m<sup>2</sup>
- First floor 820 m<sup>2</sup>
- Basement 463 m<sup>2</sup>
- Total Porches 401 m<sup>2</sup>
- Total Terraces 483 m<sup>2</sup>
- Staff Suite 54 m<sup>2</sup>
- Garage 54 m<sup>2</sup>
- Living and recreational area 413 m
- Ground floor outdoor covered living areas 238 m<sup>2</sup>
- Private Westwing Suite 224 m<sup>2</sup>
- Basement with lounge, bar, games room, cinema and bodega
- High quality & luxurious interior designs throughout