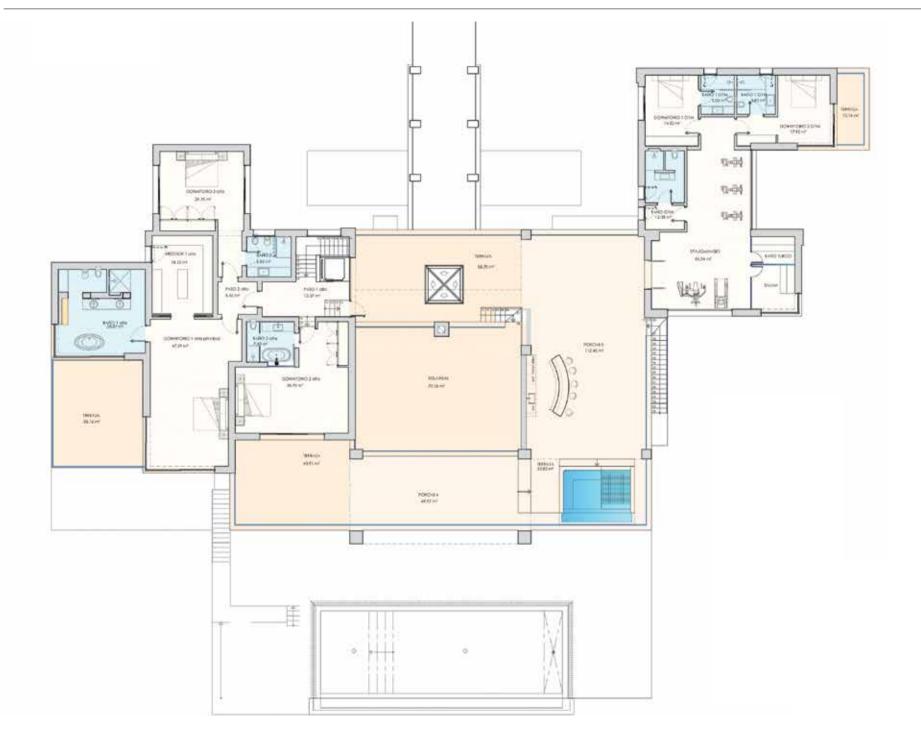

## 820 m<sup>2</sup> First floor

### Features of La Perla Blanca

- 12 Bedrooms & 13 Bathrooms
- Plot 4.125 m<sup>2</sup>
- Total Built area 2.513 m<sup>2</sup>
- Ground floor 1.122 m<sup>2</sup>
- First floor 820 m<sup>2</sup>
- Basement 463 m<sup>2</sup>
- Total Porches 401 m<sup>2</sup>
- Total Terraces 483 m<sup>2</sup>
- Staff Suite 54 m<sup>2</sup>
- Garage 54 m<sup>2</sup>
- Living and recreational area 413 m
- Ground floor outdoor covered living areas 238 m<sup>2</sup>
- Private Westwing Suite 224 m<sup>2</sup>
- Basement with lounge, bar, games room, cinema and bodega
- High quality & luxurious interior designs throughout