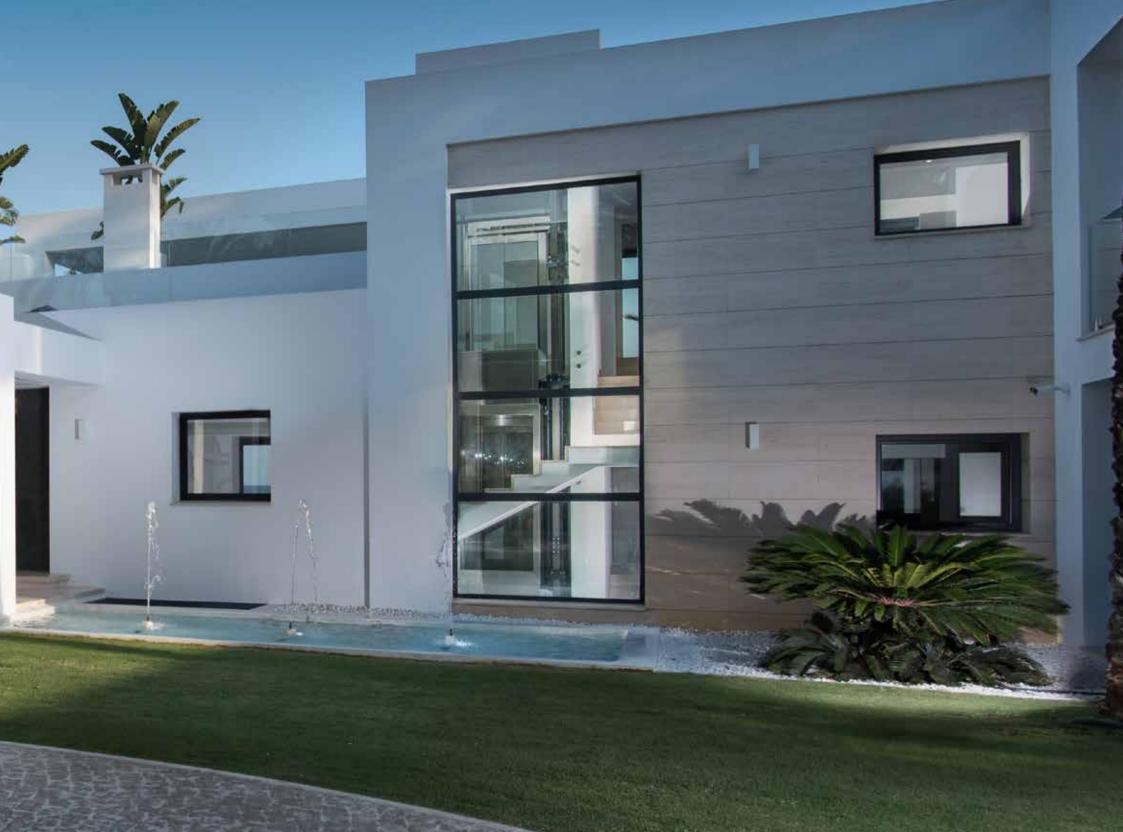

- Lounge & laundry/ service area
- First floor sundeck with Lounge-bar 313 m<sup>2</sup>
- Elevated fully fitted gym 62 m<sup>2</sup> with sea views
- Sauna & Steam room
- Lift with elegant glass design
- Security system
- Large private swimming pool approx. 15 x 6 m
- Rooftop plunge pool with infinity edge
- Heated indoor swimming pool approx. 12 x 3 m
- Discreet access via a private road
- Closed separate access to kitchen, suitable for staff & deliveries
- Generous parking and garage for residents & guests
- Covered entrance with integrated circular driveway
- 60 metres of beach frontage with direct access to the golden sands