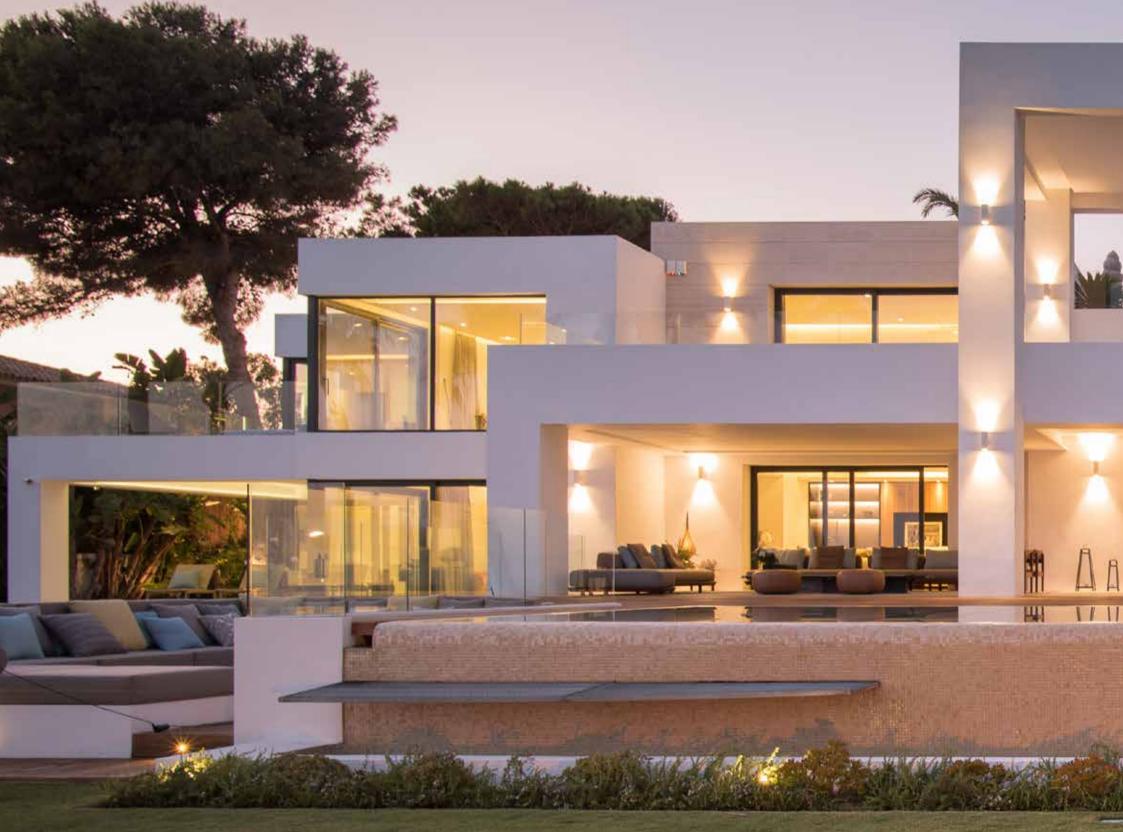

The villas blend interior living areas with exterior social zones that sit in harmony with the garden and beach surrounds.

La Perla Blanca is styled by renowned architects to provide an outstanding family home of exquisite taste, comfort and sophistication. Inspired by a true love of modern architecture this super-villa is located just minutes from Puerto Banús with views across the Mediterranean to Morocco.

La Perla Blanca has been designed to expansive standards of ultimate luxury. But never at the expense of comfort. La Perla Blanca enchants. It applies a clever blend of clear colours, delicate lighting, fine marble, sleek lines and a freedom of Mediterranean views. The many rooms within this exclusive villa have been distributed to ensure the easy flow of light and energy. Internal layouts remain open-plan where possible, channeling focus to the leisure facilities such as the dining suite, large swimming pool, and rooftop sundeck with bar and plunge pool. The large, first-floor gym is uniquely positioned with incredible views across the Mediterranean sea. The beautiful garden with mature trees and tropical plants has a direct connection to the natural dunes and the quiet beach. An indoor pool that marries modern style to classic sensory delights!