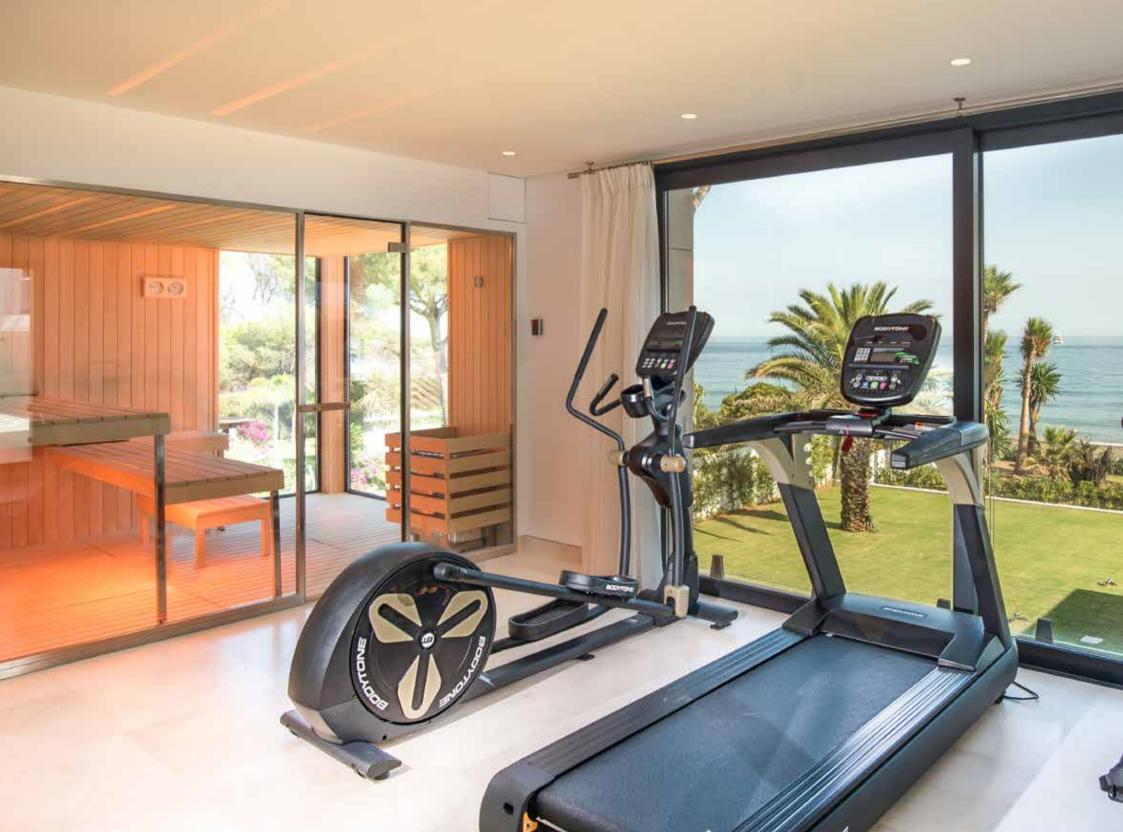

the 12 bedrooms, socialise in the huge central lobby, kick-back pool-side with direct access to the beach or indulge on the sundeck with rooftop plunge pool. There is a gym and sauna on the first floor with a full glass façade offering panoramic views over the beach and the Mediterranean.

The living space of the villa reflects the demands of wealthy clients who require both intimate personal living areas plus social zones.

Comfort and opulence can be found throughout all of the rooms of the western wing with a living room snug and an impressive master bedroom suite. Whereas the eastern wing provides opportunity for activity and practicalities with the gym (including sauna and steam room) plus large kitchen and service kitchen.

One of the largest beachfront properties across the whole of the Costa del Sol.

The eastern wing of this wondrous property is dedicated to health and fitness. The fully fitted gym and sauna are located on the first floor with all equipment positioned to maximise the panoramic Mediterranean views. There is direct access to the rooftop splash pool and solarium, offering the opportunity to enjoy the Spanish sunshine after a hard work-out.