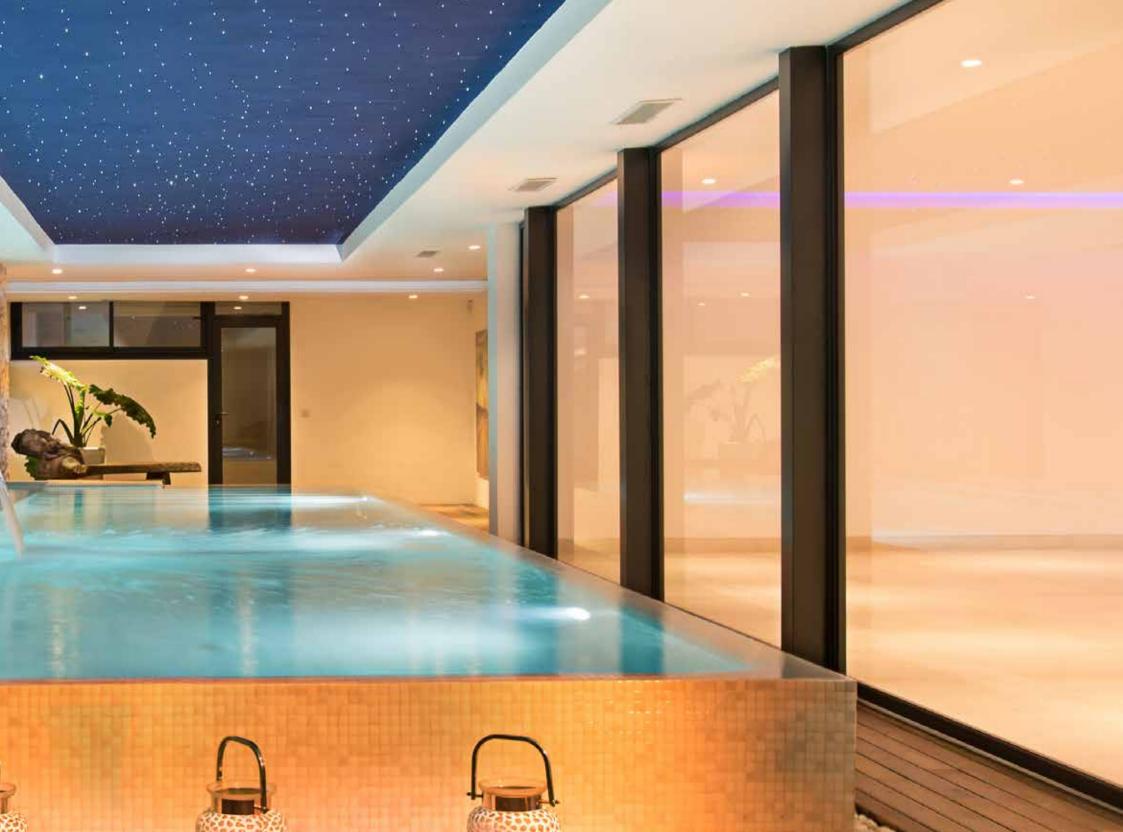

There is an indoor pool that marries modern style to classic sensory delights! Enjoy the tranquil and comfortable heated indoor pool which is located in the basement suite, together with the large cinema, bodega, bar and the games/ entertainment room.

Enjoy the tranquil and comfortable heated indoor pool which is located in the basement suite, together with the large cinema, bodega, bar and the game / entertainment room.