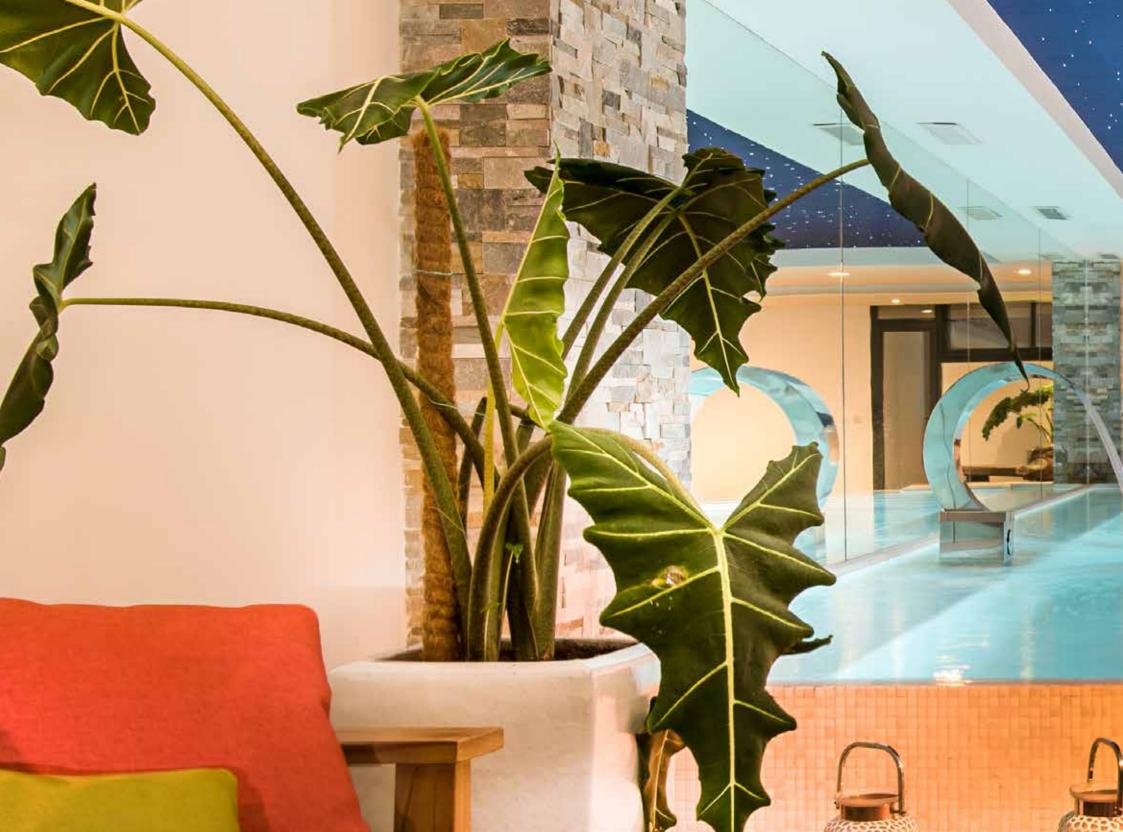

#### A sanctuary of tropical mature foliage, shielding private beach access.

The lush backdrop of native trees and greenery gives the 4.125 m<sup>2</sup> plot an immediately pleasant ambience. It also acts as a protective barrier, insulating against any sense of the outside world as you enter the exclusive property. The garden to the south of the villa directly neighbours the Mediterranean sea – virtually inhaling the lapping waves and salty aroma.

There is an indoor pool that marries modern style to classic sensory delights! Enjoy the tranquil and comfortable heated indoor pool which is located in the basement suite, together with the large cinema, bodega, bar and the games/ entertainment room.

Enjoy the tranquil and comfortable heated indoor pool which is located in the basement suite, together with the large cinema, bodega, bar and the game / entertainment room.